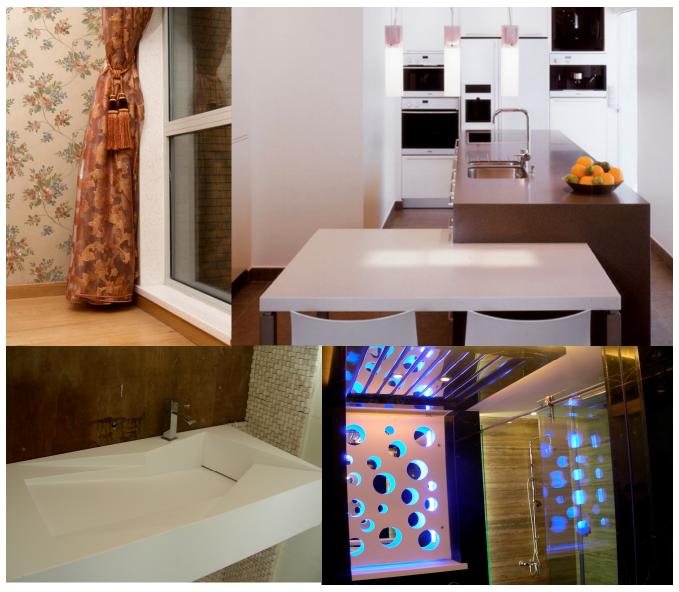

## DuPont<sup>™</sup> Montelli<sup>®</sup> in Residential application

- •Kitchen tops and cladding
- •Bathroom Vanity counter
- •Bathroom cladding
- Wash counter
- Table tops
- •Window sills / frames
- •Decorative cladding
- •False Ceiling