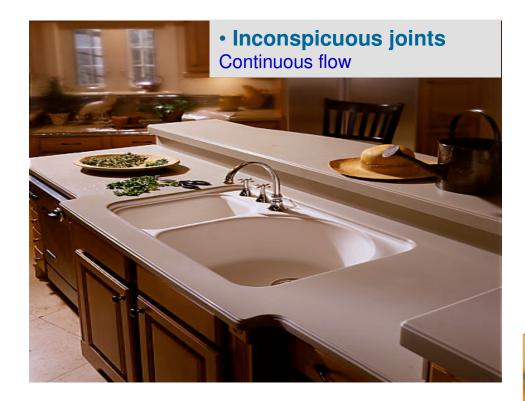

#### DuPont<sup>™</sup> Montelli<sup>®</sup> - Solid Surface

- Carved
- Routed
- Moulded
- Inlayed
- Backlit

- Inconspicuous joints
- Durability
- Non-porosity
- 12 exciting colors
- Repairability / Ease of maintenance
- Hygienic characteristics