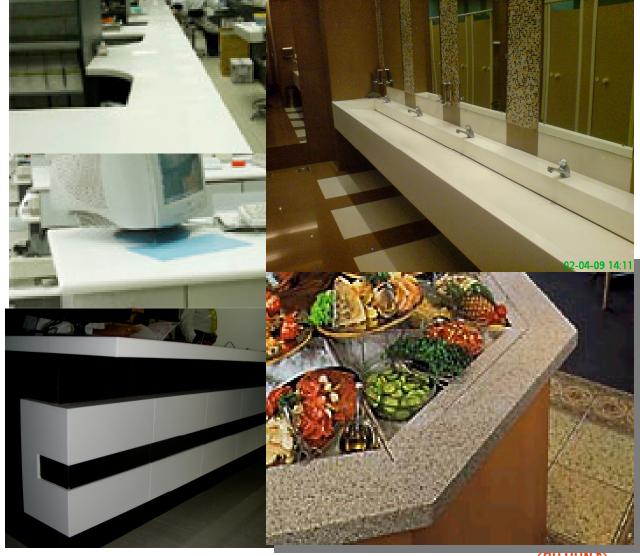

#### Renewable/Easy to Maintain

DuPont <sup>™</sup> Montelli <sup>®</sup> Solid Surfaces in Commercial Application

- Montelli® Applications
- •Countertops, Vanity, Pantry etc
- •Elevator surround
- •Washroom countertops
- •Food counter , cafeteria table top
- •Office table tops
- •Bar counters
- Reception
- •Partition/window sills/ door frame
- •Elevator surround cladding

### **Application Segments**

- •Offices
- Hotels
- Restaurants/Food Courts
- Retail
- •Malls