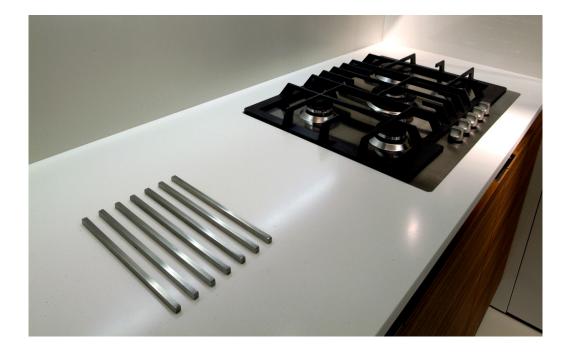

#### DuPont<sup>™</sup> Montelli<sup>®</sup> - Solid Surface

- Carved
- Routed
- Moulded
- Inlayed
- Backlit

- Inconspicuous joints
- Durability
- Non-porosity
- 12 exciting colors
- Repairability / Ease of maintenance
- Hygienic characteristics