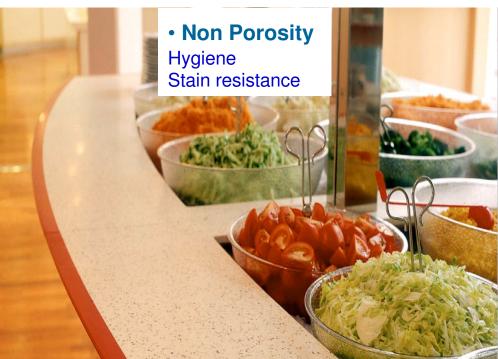

#### DuPont<sup>™</sup> Montelli<sup>®</sup> - Solid Surface

- Carved
- Routed
- Moulded
- Inlayed
- Backlit

- Inconspicuous joints
- Durability
- Non-porosity
- 12 exciting colors
- Repairability / Ease of maintenance
- Hygienic characteristics