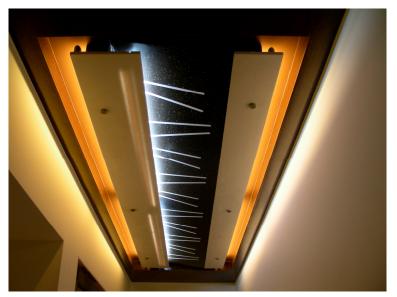

#### DuPont<sup>™</sup> Montelli<sup>®</sup> - Solid Surface

- Carved
- Routed
- Moulded
- Inlayed
- Backlit

- Inconspicuous joints
- Durability
- Non-porosity
- 12 exciting colors
- Repairability / Ease of maintenance
- Hygienic characteristics